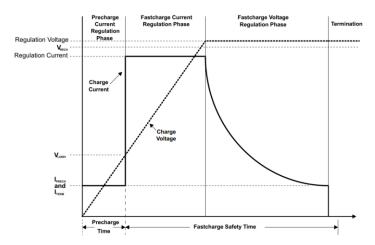

# Model: GSCH4040

#### Features

- Wide voltage input.
- Follow SMBus v1.1 smart battery protocol.
- Intelligent identification of battery charging voltage and current, safe and efficient charging
- With power on, charging and full charge indicators.
- Full safety protection functions, such as over voltage, over current, reverse connection protection, etc.

# ■ Suitable Battery Model

Compatible with all TEFOO standard smart batteries.

## ■ Charge Characteristics



#### **■** Certification Information



## Key Parameters

| Input voltage      | DC 9V~24V                                 |  |
|--------------------|-------------------------------------------|--|
|                    | (Input voltage should be greater than the |  |
|                    | maximum charging voltage+1v required      |  |
|                    | by the battery.)                          |  |
| Input power        | ≥120W                                     |  |
| Input interface    | DC φ2.5x5.5mm                             |  |
| Charging voltage   | 0~16.8V                                   |  |
|                    | (Adaptive 1~4 series smart battery)       |  |
| Charging current   | 0~4A                                      |  |
| Charging interface | +/C/D/T/-