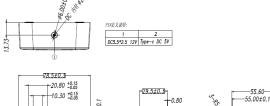

# Model: GSCH1S04

# Key Parameters

| Input voltage      | DC 12V               |
|--------------------|----------------------|
|                    | Type-c 5V/9V         |
| Input current      | DC 1.65A             |
|                    | Type-c 2A            |
| Input interface    | DC φ2.5x5.5mm        |
|                    | Type-c               |
| Charging voltage   | 2.0V~4.23V           |
|                    | (single channel)     |
| Charging current   | 1.6A±0.1A            |
|                    | (Fast charging mode) |
| Charging interface | TS/-/+               |
| Dimensions         | 78.50*78.50*29.50mm  |
| Weight             | 80g±20g              |
| -                  | <u> </u>             |