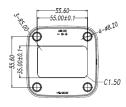

# Key Parameters

| Input voltage      | DC 12V               |
|--------------------|----------------------|
|                    | Type-c 5V/9V         |
| Input current      | DC 1.65A             |
|                    | Type-c 2A            |
| Input interface    | DC φ2.5x5.5mm        |
|                    | Type-c               |
| Charging voltage   | 2.0V~4.23V           |
|                    | (single channel)     |
| Charging current   | 1.6A±0.1A            |
|                    | (Fast charging mode) |
| Charging interface | TS/-/+               |
| Dimensions         | 78.50*78.50*29.50mm  |
| Weight             | 80g±20g              |
| -                  | <u> </u>             |