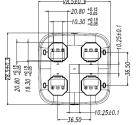

# Key Parameters

| Input voltage      | DC 12V               |
|--------------------|----------------------|
|                    | Type-c 5V/9V         |
| Input current      | DC 1.65A             |
|                    | Type-c 2A            |
| Input interface    | DC φ2.5x5.5mm        |
|                    | Type-c               |
| Charging voltage   | 2.0V~4.23V           |
|                    | (single channel)     |
| Charging current   | 1.6A±0.1A            |
|                    | (Fast charging mode) |
| Charging interface | TS/-/+               |
| Dimensions         | 78.50*78.50*29.50mm  |
| Weight             | 80g±20g              |
| -                  | <u> </u>             |