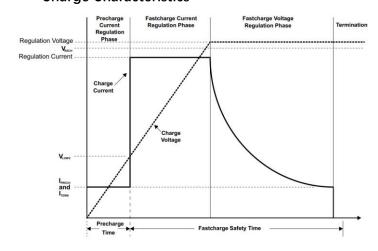

| Type-c 2A            |
| Input interface    | DC φ2.5x5.5mm        |
|                    | Type-c               |
| Charging voltage   | 2.0V~4.23V           |
|                    | (single channel)     |
| Charging current   | 1.6A±0.1A            |
|                    | (Fast charging mode) |
| Charging interface | TS/-/+               |
| Dimensions         | 78.50*78.50*29.50mm  |
| Weight             | 80g±20g              |
| -                  | <u> </u>             |

## LED Display

| White LED light  | Connect input power supply |
|------------------|----------------------------|
| Red LED light    | Standard state of charge   |
| Green LED light  | State of fullness          |
| Red LED flashing | Fast charging state        |

## ■ Charge Characteristics