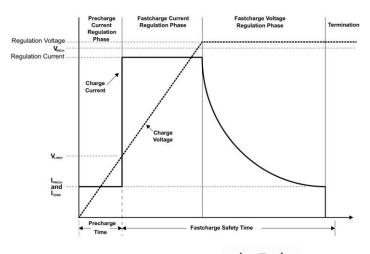

# Model: GSCH057D

#### Features

- > Lightweight and compact structure design.
- With power on, charge, full indicator light.
- Precharge constant current constant voltage safe and efficient charging management.
- Comprehensive safety protection functions, such as over charge, over current, over temperature, reverse connection, etc

#### Suitable Battery Model

Compatible with GSX057 series standard smart battery.

### ■ Charge Characteristics





### Key Parameters

| Input voltage      | DC 10V~24V          |
|--------------------|---------------------|
| Input power        | ≥28W                |
| Input interface    | DC φ2.1x5.5mm       |
| Charging voltage   | 8.4V                |
| Charging current   | 3A                  |
| Charging interface | +/C/D/T/-           |
| Dimensions         | 87.60*50.60*33.20mm |
| Weight             | 73g±5g              |

### ■ LED Display

| left light on   | Charging      |
|-----------------|---------------|
| Middle light on | Fully charged |
| Right light on  | Power on      |

## Selection Of Accessories

| Recommended                           | Categories    | Models          | Purpose                         |
|---------------------------------------|---------------|----------