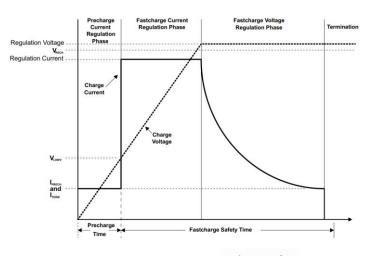

# Model: GSCH054D

#### Features

- > Lightweight and compact structure design.
- With power on, charge, full indicator light.
- Precharge constant current constant voltage safe and efficient charging management.
- Comprehensive safety protection functions, such as over charge, over current, over temperature, reverse connection, etc

#### Suitable Battery Model

Compatible with GSX054 series standard smart battery.

## Charge Characteristics





## Key Parameters

| Input voltage      | DC 19V~24V          |
|--------------------|---------------------|
| Input power        | ≥38W                |
| Input interface    | DC φ2.1x5.5mm       |
| Charging voltage   | 16.8V               |
| Charging current   | 2A                  |
| Charging interface | +/C/D/T/-           |
| Dimensions         | 87.60*50.60*33.20mm |
| Weight             | 73g±5g              |

## ■ LED Display

| left light on   | Charging      |
|-----------------|---------------|
| Middle light on | Fully charged |
| Right light on  | Power on      |

## Selection Of Accessories

| Recommended                           | Categories    | Models          | Purpose                         |
|---------------------------------------|---------------|------------