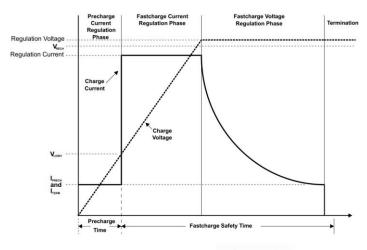

# Model: GSCH040D

#### Features

- > Lightweight and compact structure design.
- With power on, charge, full indicator light.
- Precharge constant current constant voltage safe and efficient charging management.
- Comprehensive safety protection functions, such as over charge, over current, over temperature, reverse connection, etc

## ■ Suitable Battery Model

Compatible with GSX040 series standard smart battery.

### Charge Characteristics





# **■** Key Parameters

| Input voltage      | DC 15V~24V          |
|--------------------|---------------------|
| Input power        | ≥28W                |
| Input interface    | DC φ2.1x5.5mm       |
| Charging voltage   | 12.6V               |
| Charging current   | 2A                  |
| Charging interface | +/C/D/T/-           |
| Dimensions         | 68.70*50.60*32.70mm |
| Weight             | 60g±5g              |

### ■ LED Display

| left light on   | Charging      |
|-----------------|---------------|
| Middle light on | Fully charged |
| Right light on  | Power on      |

# Selection Of Accessories

| Recommended                           | Categories    | Models          | Purpose                         |
|---------------------------------------|---------------|-------