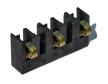

#### Key parameters

| Rated voltage         | 3. 6V             |
|-----------------------|-------------------|
| Rated capacity        | 3.3Ah             |
| Nominal capacity      | 3. 45Ah           |
| Charging temperature  | 0°C~45°C          |
| Discharge temperature | -20°C~60°C        |
| Max charging voltage  | 4.2V              |
| Max charging current  | 2.41A             |
| Max discharge current | 3. 5A             |
| Cycle life            | 500 cycles, ≥80%  |
| Internal resistance   | $<100$ m $\Omega$ |
| Weights               | ≤0.1kg            |
| Interface             | +/-/TS            |