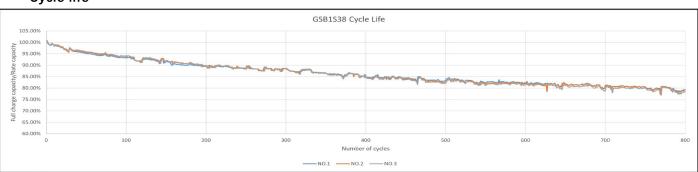

# Cycle life

#### Key parameters

| Rated voltage         | 3. 6V             |
|-----------------------|-------------------|
| Rated capacity        | 3.3Ah             |
| Nominal capacity      | 3. 45Ah           |
| Charging temperature  | 0°C~45°C          |
| Discharge temperature | -20°C~60°C        |
| Max charging voltage  | 4.2V              |
| Max charging current  | 2.41A             |
| Max discharge current | 3. 5A             |
| Cycle life            | 500 cycles, ≥80%  |
| Internal resistance   | $<100$ m $\Omega$ |
| Weights               | ≤0.1kg            |
| Interface             | +/-/TS            |