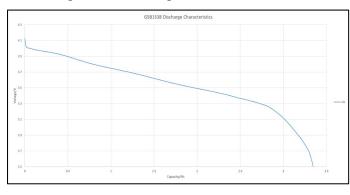

# Model: GSB1S38

# 3.6V/3300mAh/11.88Wh

#### Features

- Reliable structure design
- > Gold finger interface, easy disassembly design
- The battery temperature can be monitored by the host
- Equipped with Panasonic cells, it features the highest energy density and stability in the market
- Integrated comprehensive protection functions, suc has over charge, over discharge, over current, over temperature, short circuit, etc

#### Application

Portable electronics, medical equipment, ruggedized computers, embedded systems, etc.

# ■ **Dimension drawing** (Unit: mm)



#### ■ Charge and Discharge Characteristics



# Cycle life





#### Key parameters

| Rated voltage         | 3. 6V             |
|-----------------------|-------------------|
| Rated capacity        | 3.3Ah             |
| Nominal capacity      | 3. 45Ah           |
| Charging temperature  | 0°C~45°C          |
| Discharge temperature | -20°C~60°C        |
| Max charging voltage  | 4.2V              |
| Max charging current  | 2.41A             |
| Max discharge current | 3. 5A             |
| Cycle life            | 500 cycles, ≥80%  |
| Internal resistance   | $<100$ m $\Omega$ |
| Weights               | ≤0.1kg            |
| Interface             | +/-/TS            |



#### Selection Of Professional Accessories

Recommended Categories Models Purpose

DC and USB-C inputs, support PD fast charging protocol, independent LED cha