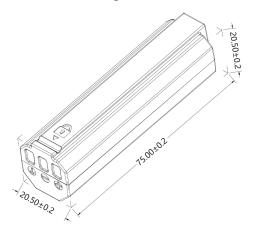

# Model: GSB1S38

# 3.6V/3300mAh/11.88Wh

#### Features

- Reliable structure design
- > Gold finger interface, easy disassembly design
- The battery temperature can be monitored by the host
- Equipped with Panasonic cells, it features the highest energy density and stability in the market
- Integrated comprehensive protection functions, suc has over charge, over discharge, over current, over temperature, short circuit, etc

#### Application

Portable electronics, medical equipment, ruggedized computers, embedded systems, etc.

# ■ **Dimension drawing** (Unit: mm)



#### ■ Charge and Discharge Characteristics



# Cycle life





#### Key parameters

| Rated voltage         | 3. 6V             |
|-----------------------|-------------------|
| Rated capacity        | 3.3Ah             |
| Nominal capacity      | 3. 45Ah           |
| Charging temperature  | 0°C~45°C          |
| Discharge temperature | -20°C~60°C        |
| Max charging voltage  | 4.2V              |
| Max charging current  | 2.41A             |
| Max discharge current | 3. 5A             |
| Cycle life            | 500 cycles, ≥80%  |
| Internal resistance   | $<100$ m $\Omega$ |
| Weights               | ≤0.1kg            |
| Interface             | +/-/TS            |



#### Selection Of Professional Accessories

Recommended Categories Models Purpose

DC and USB-C inputs, support