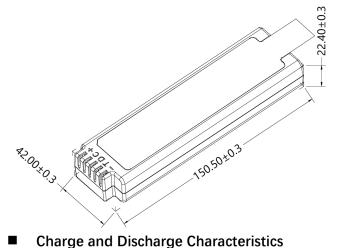

#### Application

Portable electronics, medical equipment, ruggedized computers, embedded systems, etc.

Dimension drawing (Unit: mm)

| Key parameters        |                             |  |  |
|-----------------------|-----------------------------|--|--|
| Rated voltage         | 14.4V                       |  |  |
| Rated capacity        | 3. 3Ah                      |  |  |
| Nominal capacity      | 3.45Ah                      |  |  |
| Charging temperature  | 0°C~50°C                    |  |  |
| Discharge temperature | −20°C~60°C                  |  |  |
| Max charging voltage  | 16.8V                       |  |  |
| Max charging current  | 1.65A                       |  |  |
| Max discharge current | 4. OA                       |  |  |
| Cycle life            | 500 cycles, ≥80%            |  |  |
| Internal resistance   | $<\!\!200 \mathrm{m}\Omega$ |  |  |
| Weights               | $240g\pm10g$                |  |  |
| Interface             | +/C/D/T/-                   |  |  |
|                       |                             |  |  |