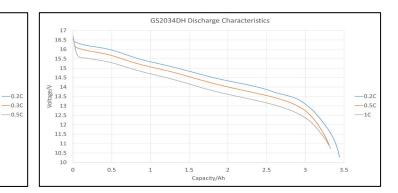

13.5

13

12.5

12

/oltage/V

3.5

GS2034DH Charge Characteristic

1.5 Capacity/Ah 2.5