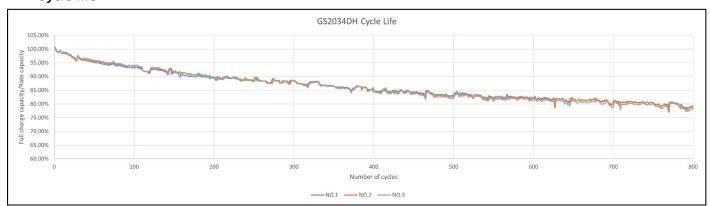

|  |  |
| Nominal capacity      | 3.45Ah                      |  |  |
| Charging temperature  | 0°C~50°C                    |  |  |
| Discharge temperature | −20°C~60°C                  |  |  |
| Max charging voltage  | 16.8V                       |  |  |
| Max charging current  | 1.65A                       |  |  |
| Max discharge current | 4. OA                       |  |  |
| Cycle life            | 500 cycles, ≥80%            |  |  |
| Internal resistance   | $<\!\!200 \mathrm{m}\Omega$ |  |  |
| Weights               | $240g\pm10g$                |  |  |
| Interface             | +/C/D/T/-                   |  |  |
|                       |                             |  |  |

Kov paramotor



### Cycle life

0.5

16.5

16

15.5

15

14.5

14

13.5

13

12.5

12

/oltage/V



3.5

GS2034DH Charge Characteristic

1.5 Capacity/Ah 2.5

Manufacturer: Shenzhen GRACE Technology Development Co., Ltd.

| Recommended       | Categories                                                                                                                        | Models                         | Purpose                                                                                                                                                                    |  |  |
|-------------------|-----------------------------------------------------------------------------------------------------------------------------------|--------------------------------|-----------------------------------------------------------------------------------------------------------------------------