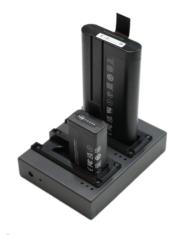

## **GSCH4040**

Double-bin smart battery charger

## **Application**

Suitable for standard smart battery pack charging.